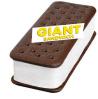

Giant Sandwich Van.

More of the good stuff. Two chocolate wafers hold loads of artificially flavored vanilla ice cream. 6oz. Good Humor Brand.

Cherry & Lime flavored frozen confection with gumball in center. Blue Bunny Brand. (non dairy) From under the sea and into your freezer! Fruit punch and cotton candy flavored slushed ice with gumball