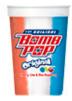

## **Original Bomb Pop**

Flavors of cherry, lime and blue raspberry fill the famous fins that make this treat a favorite. Blue Bunny Brand. (non dairy)

Fudge Banana Bomb Pop

This twist on an all-time classic features a creamy banana middle between two layers of fudge. Blue Bunny Brand.