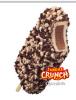

#### **Chocolate Crunch**

A thick chocolate center is surrounded with smooth vanilla ice cream and rolled in a crunch coating. Perry's.

**Strawberry Crunch** 

A thick strawberry center is surrounded with smooth vanilla ice cream and rolled in a crunch coating. Perry's.