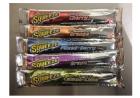

Cookies & Cream

A frozen dessert bursting with crunchy bits of creamfilled chocolate cookies. Perfect when you're on the go. Blue Bunny Brand. 12oz.

Sqwencher Sqweeze Pops

New Item!

Electrolyte Squeeze Pop for

professional grade hydration.

5 Flavors - Grape, Orange,

Lemon-Lime, Cherry and

Mixed Berry.