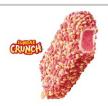

#### **Chocolate Crunch**

A thick chocolate center is surrounded with smooth vanilla ice cream and rolled in a crunch coating. Perry's.

**Strawberry Crunch** 

A thick strawberry center is surrounded with smooth vanilla ice cream and rolled in a crunch coating. Perry's.