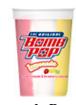

# CHILLY BILLY'S ICE CREAM TRUCK

Bomb Pop Jr.

Flavors of cherry, lime and blue raspberry fill the mini fins that make this treat an all-American favorite. Blue Bunny Brand. (non dairy)