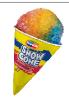

# Watermelon Bomb Pop

A sweet blast of watermelon warns your face Candy seeds and a lime rind perfect the watermelon effect. Blue Bunny Brand. (non dairy)

**Rainbow Snow Cone** 

The timeless classic. Rainbow colored strawberry, lemon and blue raspberry crushed ice in a paper cone. Popsicle Brand. (non dairy)