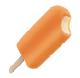

Creamsicle Bar

Like a fantasy come true! Heavenly vanilla ice cream is coated with a tangy orange childhood. One bite will take ice cream on a stick, dipped sherbet shell for a delightful frozen treat. Perry's.