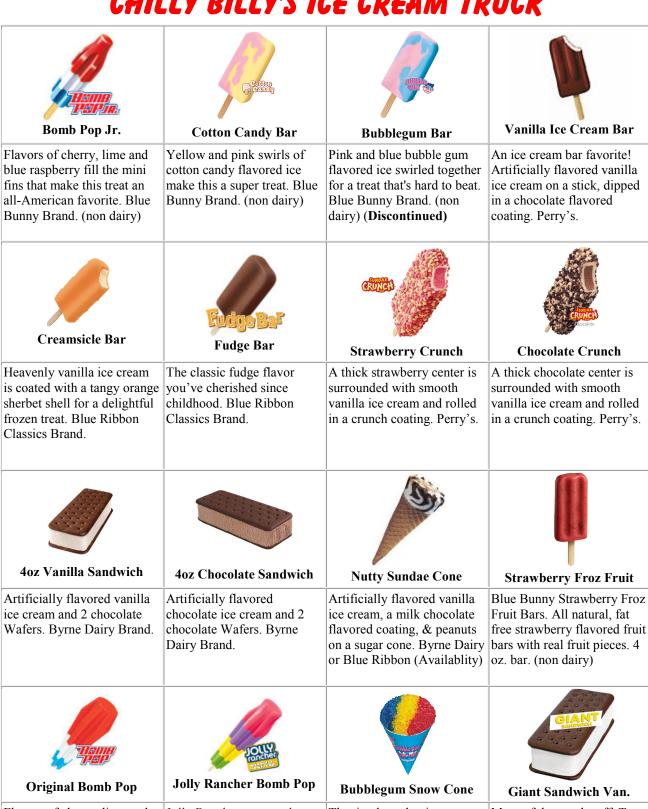

## CHILLY BILLY'S ICE CREAM TRUCK

Flavors of cherry, lime and blue raspberry fill the

famous fins that make this treat a favorite. Blue Bunny Brand. (non dairy)

Jolly Rancher watermelon, grape, lemon & green apple in the iconic Bomb Pop® shape. (non dairy)

The timeless classic. Rainbow cherry, banana and blue raspberry crushed ice in a paper cone w/ gumball. Blue Bunny Brand. (nd)

More of the good stuff. Two chocolate wafers hold loads of artificially flavored vanilla ice cream, 60z, Good Humor Brand.