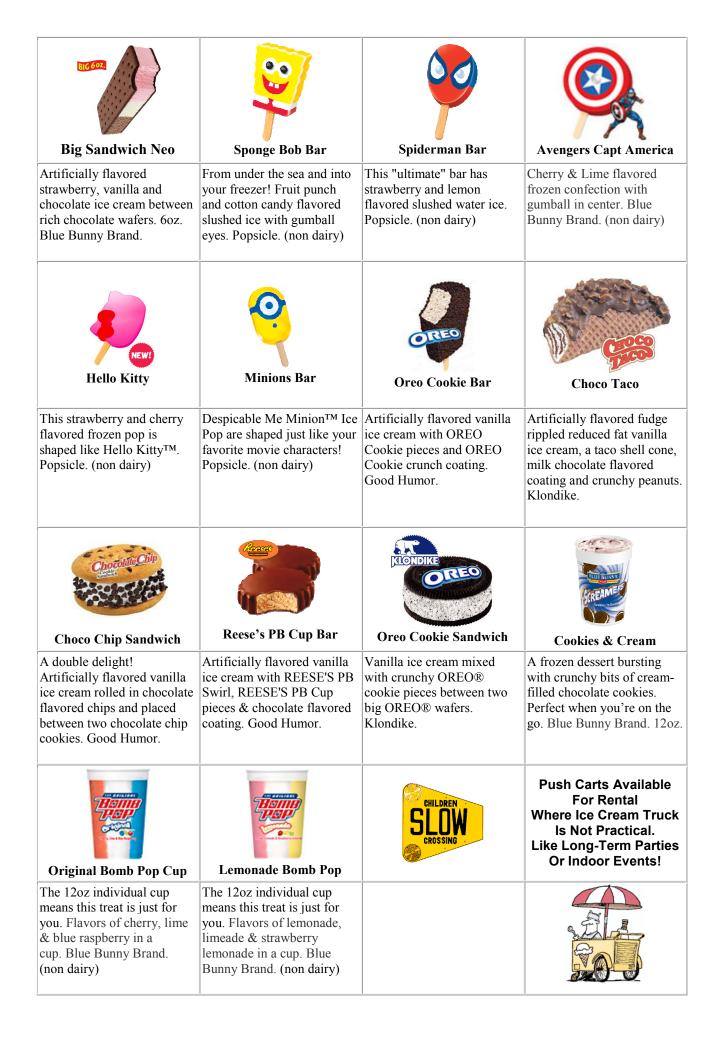

The timeless classic. Rainbow cherry, banana and blue raspberry crushed ice in a paper cone w/ gumball. Blue Bunny Brand. (nd)

More of the good stuff. Two chocolate wafers hold loads of artificially flavored vanilla ice cream, 60z, Good Humor Brand.